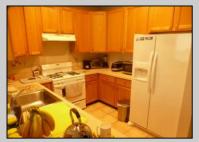

**PROPERTY DETAILS** 

| MAINTAINED 2 BEDROOM AND 2 BATH FOUR SEASONS. |                                              |
|-----------------------------------------------|----------------------------------------------|
|                                               | PRO                                          |
| Exterior<br>Vinyl                             | OutsideFeatures<br>Patio<br>Sprinkler System |
| InteriorFeatures<br>Walk In Closet            | AppliancesInclude<br>Dishwasher              |

Attached Garage nkler System Auto Door Opener One Car AlsoIncluded

Blinds

ParkingGarage

OtherRooms Dining Room Laundry/Utility Room Primary BR on 1st floor

iancesIncluded washer Dryer Gas Stove Microwave Refrigerator Self Cleaning Oven Washer