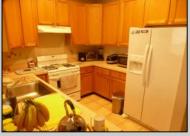

**PROPERTY DETAILS** 

| MAINTAINED 2 BEDROOM AND 2 BATH FOUR SEASONS. |                                              |
|-----------------------------------------------|----------------------------------------------|
|                                               | PRO                                          |
| Exterior<br>Vinyl                             | OutsideFeatures<br>Patio<br>Sprinkler System |
| InteriorFeatures<br>Walk In Closet            | AppliancesInclude<br>Dishwasher              |

Attached Garage nkler System Auto Door Opener One Car AlsoIncluded

Blinds

ParkingGarage

OtherRooms Dining Room Laundry/Utility Room Primary BR on 1st floor

iancesIncluded washer Dryer Gas Stove Microwave Refrigerator Self Cleaning Oven Washer