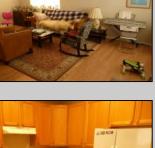

**PROPERTY DETAILS** 

| MAINTAINED 2 BEDROOM AND 2 BATH FOUR SEASONS. |                                              |
|-----------------------------------------------|----------------------------------------------|
|                                               | PRO                                          |
| Exterior<br>Vinyl                             | OutsideFeatures<br>Patio<br>Sprinkler System |
| InteriorFeatures<br>Walk In Closet            | AppliancesInclude<br>Dishwasher              |

Attached Garage nkler System Auto Door Opener One Car AlsoIncluded

Blinds

ParkingGarage

OtherRooms Dining Room Laundry/Utility Room Primary BR on 1st floor

iancesIncluded washer Dryer Gas Stove Microwave Refrigerator Self Cleaning Oven Washer