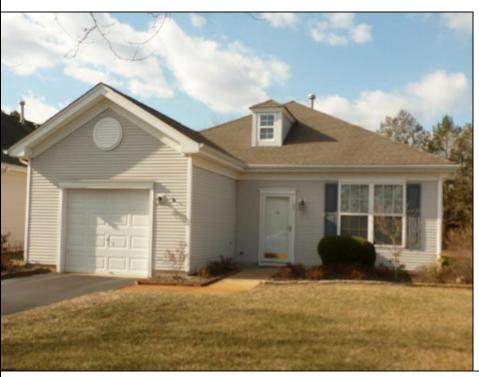

## **COMMENTS**

GREAT PRIVATE LOCATION IN FOUR SEASONS AT SMITHVILLE ADULT COMMUNITY FACES OPEN CUL-DE-SAC IN FRONT WITH PRIVATE WOODS BEHIND HOUSE. WELL MAINTAINED 2 BEDROOM AND 2 BATH HOME WITH LOW TAXES IS THE BEST VALUE AT FOUR SEASONS.

| FOUR SEASONS.                      |                                                         |                                                                 |                                                                     |
|------------------------------------|---------------------------------------------------------|-----------------------------------------------------------------|---------------------------------------------------------------------|
| PROPERTY DETAILS                   |                                                         |                                                                 |                                                                     |
| Exterior<br>Vinyl                  | OutsideFeatures<br>Patio<br>Sprinkler System            | ParkingGarage<br>Attached Garage<br>Auto Door Opener<br>One Car | OtherRooms Dining Room Laundry/Utility Room Primary BR on 1st floor |
| InteriorFeatures<br>Walk In Closet | AppliancesIncluded Dishwasher Dryer Gas Stove Microwaye | AlsoIncluded<br>Blinds                                          | Heating<br>Forced Air<br>Gas-Natural                                |