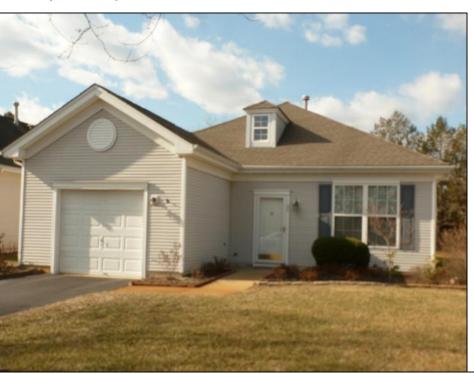

## 66 PEMBROOKE WAY Galloway Township, NJ 08205

Asking \$329,900.00

## **COMMENTS**

GREAT PRIVATE LOCATION IN FOUR SEASONS AT SMITHVILLE ADULT COMMUNITY FACES OPEN CUL-DE-SAC IN FRONT WITH PRIVATE WOODS BEHIND HOUSE. WELL MAINTAINED 2 BEDROOM AND 2 BATH HOME WITH LOW TAXES IS THE BEST VALUE AT FOUR SEASONS.

| FOUR SEASONS.                        |                                                                                                |                                                                 |                                                                     |
|--------------------------------------|------------------------------------------------------------------------------------------------|-----------------------------------------------------------------|---------------------------------------------------------------------|
| PROPERTY DETAILS                     |                                                                                                |                                                                 |                                                                     |
| Exterior<br>Vinyl                    | OutsideFeatures<br>Patio<br>Sprinkler System                                                   | ParkingGarage<br>Attached Garage<br>Auto Door Opener<br>One Car | OtherRooms Dining Room Laundry/Utility Room Primary BR on 1st floor |
| InteriorFeatures<br>Walk In Closet   | AppliancesIncluded Dishwasher Dryer Gas Stove Microwave Refrigerator Self Cleaning Oven Washer | AlsoIncluded<br>Blinds                                          | Heating<br>Forced Air<br>Gas-Natural                                |
| Cooling<br>Ceiling Fan(s)<br>Central | HotWater<br>Gas                                                                                | Water<br>Public                                                 | Sewer<br>Public Sewer                                               |