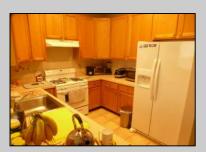

| FOUR SEASONS.                        |                                                                                                |                                                                 |                                                                     |
|--------------------------------------|------------------------------------------------------------------------------------------------|-----------------------------------------------------------------|---------------------------------------------------------------------|
| PROPERTY DETAILS                     |                                                                                                |                                                                 |                                                                     |
| Exterior<br>Vinyl                    | OutsideFeatures<br>Patio<br>Sprinkler System                                                   | ParkingGarage<br>Attached Garage<br>Auto Door Opener<br>One Car | OtherRooms Dining Room Laundry/Utility Room Primary BR on 1st floor |
| InteriorFeatures<br>Walk In Closet   | AppliancesIncluded Dishwasher Dryer Gas Stove Microwave Refrigerator Self Cleaning Oven Washer | AlsoIncluded<br>Blinds                                          | Heating<br>Forced Air<br>Gas-Natural                                |
| Cooling<br>Ceiling Fan(s)<br>Central | HotWater<br>Gas                                                                                | Water<br>Public                                                 | Sewer<br>Public Sewer                                               |