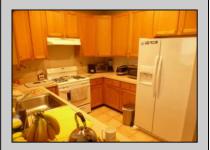

| FOUR SEASONS.                      |                                                        |                                                                 |                                                                              |
|------------------------------------|--------------------------------------------------------|-----------------------------------------------------------------|------------------------------------------------------------------------------|
| PROPERTY DETAILS                   |                                                        |                                                                 |                                                                              |
| Exterior<br>Vinyl                  | OutsideFeatures<br>Patio<br>Sprinkler System           | ParkingGarage<br>Attached Garage<br>Auto Door Opener<br>One Car | OtherRooms<br>Dining Room<br>Laundry/Utility Room<br>Primary BR on 1st floor |
| InteriorFeatures<br>Walk In Closet | AppliancesIncluded<br>Dishwasher<br>Dryer<br>Gas Stove | AlsoIncluded<br>Blinds                                          | Heating<br>Forced Air<br>Gas-Natural                                         |