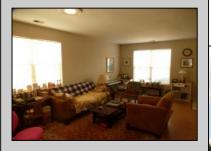

## **COMMENTS**

GREAT PRIVATE LOCATION IN FOUR SEASONS AT SMITHVILLE ADULT COMMUNITY FACES OPEN CUL-DE-SAC IN FRONT WITH PRIVATE WOODS BEHIND HOUSE. WELL MAINTAINED 2 BEDROOM AND 2 BATH HOME WITH LOW TAXES IS THE BEST VALUE AT FOUR SEASONS.

| FOUR SEASONS.                      |                                                        |                                                                 |                                                                              |
|------------------------------------|--------------------------------------------------------|-----------------------------------------------------------------|------------------------------------------------------------------------------|
| PROPERTY DETAILS                   |                                                        |                                                                 |                                                                              |
| Exterior<br>Vinyl                  | OutsideFeatures<br>Patio<br>Sprinkler System           | ParkingGarage<br>Attached Garage<br>Auto Door Opener<br>One Car | OtherRooms<br>Dining Room<br>Laundry/Utility Room<br>Primary BR on 1st floor |
| InteriorFeatures<br>Walk In Closet | AppliancesIncluded<br>Dishwasher<br>Dryer<br>Gas Stove | AlsoIncluded<br>Blinds                                          | Heating<br>Forced Air<br>Gas-Natural                                         |