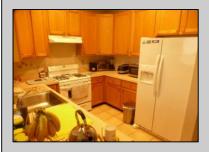

| FOUR SEASONS.                      |                                                        |                                                                 |                                                                              |
|------------------------------------|--------------------------------------------------------|-----------------------------------------------------------------|------------------------------------------------------------------------------|
| PROPERTY DETAILS                   |                                                        |                                                                 |                                                                              |
| Exterior<br>Vinyl                  | OutsideFeatures<br>Patio<br>Sprinkler System           | ParkingGarage<br>Attached Garage<br>Auto Door Opener<br>One Car | OtherRooms<br>Dining Room<br>Laundry/Utility Room<br>Primary BR on 1st floor |
| InteriorFeatures<br>Walk In Closet | AppliancesIncluded<br>Dishwasher<br>Dryer<br>Gas Stove | AlsoIncluded<br>Blinds                                          | Heating<br>Forced Air<br>Gas-Natural                                         |