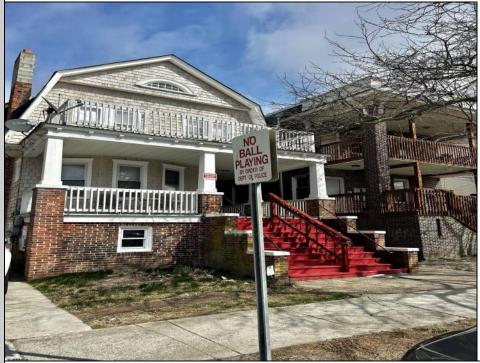

## COMMENTS

Duplex for sale in a Great condition, 2 blocks from the beach and boardwalk, not only positioned with excellent location, this property offers parking, backyard space, with taxes only \$ 7466 per year 2000 sqft living space. Unit 1 VACANT (4 BED 2 BATH) Unit 2 RENTED (3 BED 1 BATH) \$1700 per month lease till November. Excellent investment that can be used as comfortable primary residence or money making investment property.

| PROPERTY DETAILS                                  |                       |                         |                        |
|---------------------------------------------------|-----------------------|-------------------------|------------------------|
| OutsideFeatures<br>Beach Access<br>Patio<br>Porch | ParkingGarage<br>None | Basement<br>Crawl Space | Heating<br>Gas-Natural |
|                                                   |                       |                         |                        |