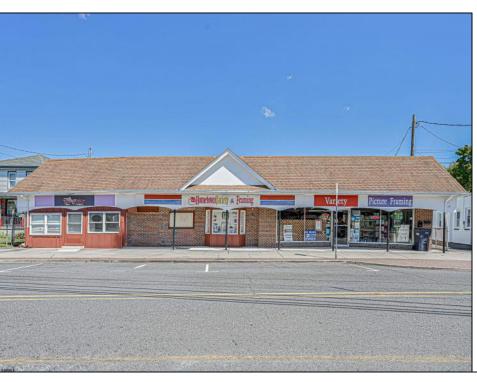

## **COMMENTS**

BUILDING IS 12000 SQ FT OF WHICH 6000 SQ FT IS RETAIL APPROX 5000 WAREHOUSE 1300 SQ FT APT WHICH HAS 4BR AND 2 BATHS PLEASE CALL FOR RENT INFORMATION ONE PART OF THE RETAIL IS RENTED ON THE BACK PART OF THE BUILDING IS A WORK SHOP. THE SELLER IS RETIRING AFTER MANY YEARS THE BUILDING IS PERFECT FOR WHOLE APPLIANCE SOTE OR FURNITURE STORE OR BREAK IT UP TO SMALLER RETAIL STORES DON'T LET THIS OPPORTUNITY PASS U BY