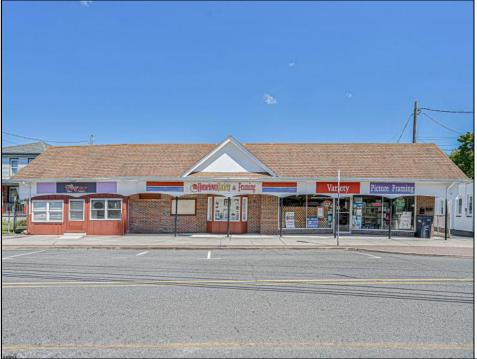

## 150 NEW JERSEY Absecon, NJ 08201

69

Asking \$675,000.00

## COMMENTS

BUILDING IS 12000 SQ FT OF WHICH 6000 SQ FT IS RETAIL APPROX 5000 WAREHOUSE 1300 SQ FT APT WHICH HAS 4BR AND 2 BATHS PLEASE CALL FOR RENT INFORMATION ONE PART OF THE RETAIL IS RENTED ON THE BACK PART OF THE BUILDING IS A WORK SHOP. THE SELLER IS RETIRING AFTER MANY YEARS THE BUILDING IS PERFECT FOR WHOLE APPLIANCE SOTE OR FURNITURE STORE OR BREAK IT UP TO SMALLER RETAIL STORES DON'T LET THIS OPPORTUNITY PASS U BY