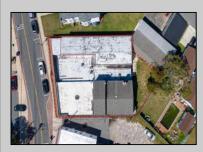

## COMMENTS

BUILDING IS 12000 SQ FT OF WHICH 6000 SQ FT IS RETAIL APPROX 5000 WAREHOUSE 1300 SQ FT APT WHICH HAS 4BR AND 2 BATHS PLEASE CALL FOR RENT INFORMATION ONE PART OF THE RETAIL IS RENTED ON THE BACK PART OF THE BUILDING IS A WORK SHOP. THE SELLER IS RETIRING AFTER MANY YEARS THE BUILDING IS PERFECT FOR WHOLE APPLIANCE SOTE OR FURNITURE STORE OR BREAK IT UP TO SMALLER RETAIL STORES DON'T LET THIS OPPORTUNITY PASS U BY