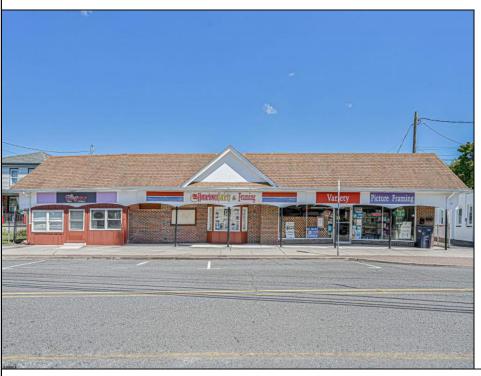

## **COMMENTS**

BUILDING IS 12000 SQ FT OF WHICH 6000 SQ FT IS RETAIL APPROX 5000 WAREHOUSE 1300 SQ FT APT WHICH HAS 4BR AND 2 BATHS PLEASE CALL FOR RENT INFORMATION ONE PART OF THE RETAIL IS RENTED ON THE BACK PART OF THE BUILDING IS A WORK SHOP. THE SELLER IS RETIRING AFTER MANY YEARS THE BUILDING IS PERFECT FOR WHOLE APPLIANCE SOTE OR FURNITURE STORE OR BREAK IT UP TO SMALLER RETAIL STORES DON'T LET THIS OPPORTUNITY PASS U BY