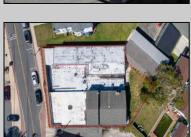

## **COMMENTS**

BUILDING IS 12000 SQ FT OF WHICH 6000 SQ FT IS RETAIL APPROX 5000 WAREHOUSE 1300 SQ FT APT WHICH HAS 4BR AND 2 BATHS PLEASE CALL FOR RENT INFORMATION ONE PART OF THE RETAIL IS RENTED ON THE BACK PART OF THE BUILDING IS A WORK SHOP. THE SELLER IS RETIRING AFTER MANY YEARS THE BUILDING IS PERFECT FOR WHOLE APPLIANCE SOTE OR FURNITURE STORE OR BREAK IT UP TO SMALLER RETAIL STORES DON'T LET THIS OPPORTUNITY PASS U BY