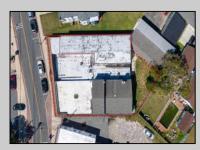

## 150 NEW JERSEY Absecon, NJ 08201

Asking \$675,000.00

## COMMENTS

BUILDING IS 12000 SQ FT OF WHICH 6000 SQ FT IS RETAIL APPROX 5000 WAREHOUSE 1300 SQ FT APT WHICH HAS 4BR AND 2 BATHS PLEASE CALL FOR RENT INFORMATION ONE PART OF THE RETAIL IS RENTED ON THE BACK PART OF THE BUILDING IS A WORK SHOP. THE SELLER IS RETIRING AFTER MANY YEARS THE BUILDING IS PERFECT FOR WHOLE APPLIANCE SOTE OR FURNITURE STORE OR BREAK IT UP TO SMALLER RETAIL STORES DON'T LET THIS OPPORTUNITY PASS U BY