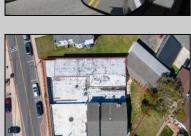

## **COMMENTS**

BUILDING IS 12000 SQ FT OF WHICH 6000 SQ FT IS RETAIL APPROX 5000 WAREHOUSE 1300 SQ FT APT WHICH HAS 4BR AND 2 BATHS PLEASE CALL FOR RENT INFORMATION ONE PART OF THE RETAIL IS RENTED ON THE BACK PART OF THE BUILDING IS A WORK SHOP. THE SELLER IS RETIRING AFTER MANY YEARS THE BUILDING IS PERFECT FOR WHOLE APPLIANCE SOTE OR FURNITURE STORE OR BREAK IT UP TO SMALLER RETAIL STORES DON'T LET THIS OPPORTUNITY PASS U BY