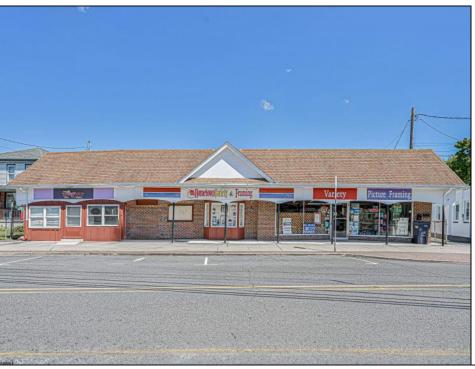

## **COMMENTS**

BUILDING IS 12000 SQ FT OF WHICH 6000 SQ FT IS RETAIL APPROX 5000 WAREHOUSE 1300 SQ FT APT WHICH HAS 4BR AND 2 BATHS PLEASE CALL FOR RENT INFORMATION ONE PART OF THE RETAIL IS RENTED ON THE BACK PART OF THE BUILDING IS A WORK SHOP. THE SELLER IS RETIRING AFTER MANY YEARS THE BUILDING IS PERFECT FOR WHOLE APPLIANCE SOTE OR FURNITURE STORE OR BREAK IT UP TO SMALLER RETAIL STORES DON'T LET THIS OPPORTUNITY PASS U BY