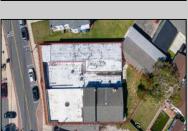

## **COMMENTS**

BUILDING IS 12000 SQ FT OF WHICH 6000 SQ FT IS RETAIL APPROX 5000 WAREHOUSE 1300 SQ FT APT WHICH HAS 4BR AND 2 BATHS PLEASE CALL FOR RENT INFORMATION ONE PART OF THE RETAIL IS RENTED ON THE BACK PART OF THE BUILDING IS A WORK SHOP. THE SELLER IS RETIRING AFTER MANY YEARS THE BUILDING IS PERFECT FOR WHOLE APPLIANCE SOTE OR FURNITURE STORE OR BREAK IT UP TO SMALLER RETAIL STORES DON'T LET THIS OPPORTUNITY PASS U BY