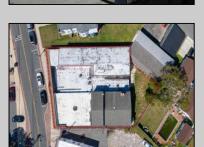

## **COMMENTS**

BUILDING IS 12000 SQ FT OF WHICH 6000 SQ FT IS RETAIL APPROX 5000 WAREHOUSE 1300 SQ FT APT WHICH HAS 4BR AND 2 BATHS PLEASE CALL FOR RENT INFORMATION ONE PART OF THE RETAIL IS RENTED ON THE BACK PART OF THE BUILDING IS A WORK SHOP. THE SELLER IS RETIRING AFTER MANY YEARS THE BUILDING IS PERFECT FOR WHOLE APPLIANCE SOTE OR FURNITURE STORE OR BREAK IT UP TO SMALLER RETAIL STORES DON'T LET THIS OPPORTUNITY PASS U BY