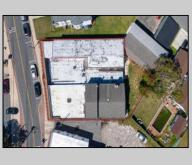

## **COMMENTS**

BUILDING IS 12000 SQ FT OF WHICH 6000 SQ FT IS RETAIL APPROX 5000 WAREHOUSE 1300 SQ FT APT WHICH HAS 4BR AND 2 BATHS PLEASE CALL FOR RENT INFORMATION ONE PART OF THE RETAIL IS RENTED ON THE BACK PART OF THE BUILDING IS A WORK SHOP. THE SELLER IS RETIRING AFTER MANY YEARS THE BUILDING IS PERFECT FOR WHOLE APPLIANCE SOTE OR FURNITURE STORE OR BREAK IT UP TO SMALLER RETAIL STORES DON'T LET THIS OPPORTUNITY PASS U BY