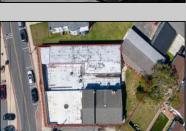

## **COMMENTS**

BUILDING IS 12000 SQ FT OF WHICH 6000 SQ FT IS RETAIL APPROX 5000 WAREHOUSE 1300 SQ FT APT WHICH HAS 4BR AND 2 BATHS PLEASE CALL FOR RENT INFORMATION ONE PART OF THE RETAIL IS RENTED ON THE BACK PART OF THE BUILDING IS A WORK SHOP. THE SELLER IS RETIRING AFTER MANY YEARS THE BUILDING IS PERFECT FOR WHOLE APPLIANCE SOTE OR FURNITURE STORE OR BREAK IT UP TO SMALLER RETAIL STORES DON'T LET THIS OPPORTUNITY PASS U BY