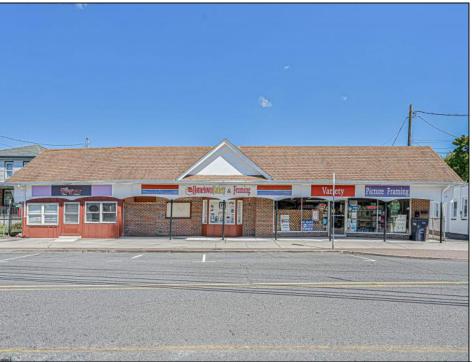

## **COMMENTS**

BUILDING IS 12000 SQ FT OF WHICH 6000 SQ FT IS RETAIL APPROX 5000 WAREHOUSE 1300 SQ FT APT WHICH HAS 4BR AND 2 BATHS PLEASE CALL FOR RENT INFORMATION ONE PART OF THE RETAIL IS RENTED ON THE BACK PART OF THE BUILDING IS A WORK SHOP. THE SELLER IS RETIRING AFTER MANY YEARS THE BUILDING IS PERFECT FOR WHOLE APPLIANCE SOTE OR FURNITURE STORE OR BREAK IT UP TO SMALLER RETAIL STORES DON'T LET THIS OPPORTUNITY PASS U BY

|            | PROPER                | TY DETAILS    |                      |
|------------|-----------------------|---------------|----------------------|
| Exterior   | OutsideFeatures       | ParkingGarage | InteriorFeatures     |
| Asbestos   | Fence                 | Off Street    | 220 Volt Electricity |
| Brick      | Restrooms             |               | Restroom             |
| Frame/Wood | Security Light/System |               | Security System      |
|            | Sign                  |               | Smoke/Fire Alarm     |
|            | Storage Building      |               | Storage              |
|            | Truck Door            |               | _                    |