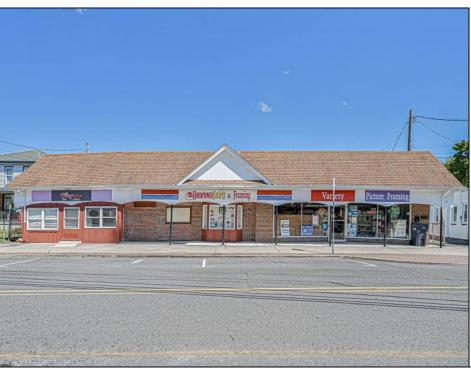

## **COMMENTS**

BUILDING IS 12000 SQ FT OF WHICH 6000 SQ FT IS RETAIL APPROX 5000 WAREHOUSE 1300 SQ FT APT WHICH HAS 4BR AND 2 BATHS PLEASE CALL FOR RENT INFORMATION ONE PART OF THE RETAIL IS RENTED ON THE BACK PART OF THE BUILDING IS A WORK SHOP. THE SELLER IS RETIRING AFTER MANY YEARS THE BUILDING IS PERFECT FOR WHOLE APPLIANCE SOTE OR FURNITURE STORE OR BREAK IT UP TO SMALLER RETAIL STORES DON'T LET THIS OPPORTUNITY PASS U BY