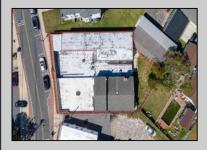

## **COMMENTS**

BUILDING IS 12000 SQ FT OF WHICH 6000 SQ FT IS RETAIL APPROX 5000 WAREHOUSE 1300 SQ FT APT WHICH HAS 4BR AND 2 BATHS PLEASE CALL FOR RENT INFORMATION ONE PART OF THE RETAIL IS RENTED ON THE BACK PART OF THE BUILDING IS A WORK SHOP. THE SELLER IS RETIRING AFTER MANY YEARS THE BUILDING IS PERFECT FOR WHOLE APPLIANCE SOTE OR FURNITURE STORE OR BREAK IT UP TO SMALLER RETAIL STORES DON'T LET THIS OPPORTUNITY PASS U BY