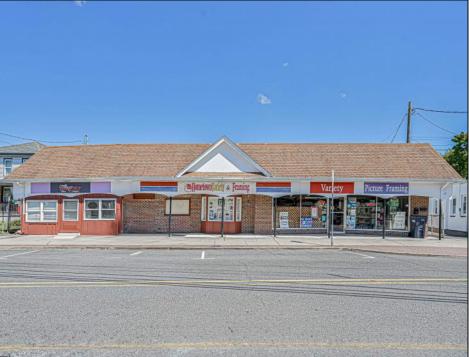

## **COMMENTS**

BUILDING IS 12000 SQ FT OF WHICH 6000 SQ FT IS RETAIL APPROX 5000 WAREHOUSE 1300 SQ FT APT WHICH HAS 4BR AND 2 BATHS PLEASE CALL FOR RENT INFORMATION ONE PART OF THE RETAIL IS RENTED ON THE BACK PART OF THE BUILDING IS A WORK SHOP. THE SELLER IS RETIRING AFTER MANY YEARS THE BUILDING IS PERFECT FOR WHOLE APPLIANCE SOTE OR FURNITURE STORE OR BREAK IT UP TO SMALLER RETAIL STORES DON'T LET THIS OPPORTUNITY PASS U BY

| PROPERTY DETAILS |                       |               |                      |
|------------------|-----------------------|---------------|----------------------|
| Exterior         | OutsideFeatures       | ParkingGarage | InteriorFeatures     |
| Asbestos         | Fence                 | Off Street    | 220 Volt Electricity |
| Brick            | Restrooms             |               | Restroom             |
| Frame/Wood       | Security Light/System |               | Security System      |
|                  | Sign                  |               | Smoke/Fire Alarm     |
|                  | Storage Building      |               | Storage              |
|                  | Truck Door            |               |                      |