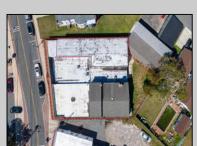

## **COMMENTS**

BUILDING IS 12000 SQ FT OF WHICH 6000 SQ FT IS RETAIL APPROX 5000 WAREHOUSE 1300 SQ FT APT WHICH HAS 4BR AND 2 BATHS PLEASE CALL FOR RENT INFORMATION ONE PART OF THE RETAIL IS RENTED ON THE BACK PART OF THE BUILDING IS A WORK SHOP. THE SELLER IS RETIRING AFTER MANY YEARS THE BUILDING IS PERFECT FOR WHOLE APPLIANCE SOTE OR FURNITURE STORE OR BREAK IT UP TO SMALLER RETAIL STORES DON'T LET THIS OPPORTUNITY PASS U BY