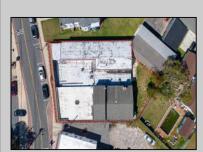

## **COMMENTS**

BUILDING IS 12000 SQ FT OF WHICH 6000 SQ FT IS RETAIL APPROX 5000 WAREHOUSE 1300 SQ FT APT WHICH HAS 4BR AND 2 BATHS PLEASE CALL FOR RENT INFORMATION ONE PART OF THE RETAIL IS RENTED ON THE BACK PART OF THE BUILDING IS A WORK SHOP. THE SELLER IS RETIRING AFTER MANY YEARS THE BUILDING IS PERFECT FOR WHOLE APPLIANCE SOTE OR FURNITURE STORE OR BREAK IT UP TO SMALLER RETAIL STORES DON'T LET THIS OPPORTUNITY PASS U BY