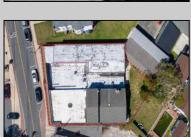

## **COMMENTS**

BUILDING IS 12000 SQ FT OF WHICH 6000 SQ FT IS RETAIL APPROX 5000 WAREHOUSE 1300 SQ FT APT WHICH HAS 4BR AND 2 BATHS PLEASE CALL FOR RENT INFORMATION ONE PART OF THE RETAIL IS RENTED ON THE BACK PART OF THE BUILDING IS A WORK SHOP. THE SELLER IS RETIRING AFTER MANY YEARS THE BUILDING IS PERFECT FOR WHOLE APPLIANCE SOTE OR FURNITURE STORE OR BREAK IT UP TO SMALLER RETAIL STORES DON'T LET THIS OPPORTUNITY PASS U BY