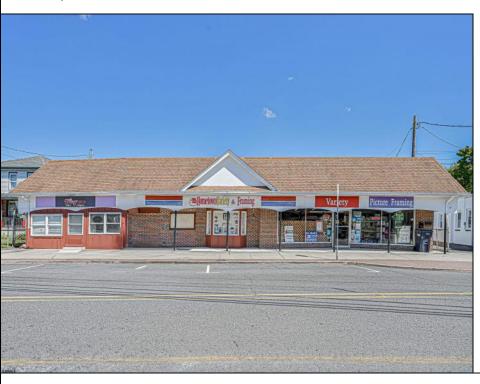

## **COMMENTS**

BUILDING IS 12000 SQ FT OF WHICH 6000 SQ FT IS RETAIL APPROX 5000 WAREHOUSE 1300 SQ FT APT WHICH HAS 4BR AND 2 BATHS PLEASE CALL FOR RENT INFORMATION ONE PART OF THE RETAIL IS RENTED ON THE BACK PART OF THE BUILDING IS A WORK SHOP. THE SELLER IS RETIRING AFTER MANY YEARS THE BUILDING IS PERFECT FOR WHOLE APPLIANCE SOTE OR FURNITURE STORE OR BREAK IT UP TO SMALLER RETAIL STORES DON'T LET THIS OPPORTUNITY PASS U BY