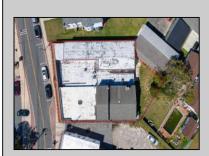

## **COMMENTS**

BUILDING IS 12000 SQ FT OF WHICH 6000 SQ FT IS RETAIL APPROX 5000 WAREHOUSE 1300 SQ FT APT WHICH HAS 4BR AND 2 BATHS PLEASE CALL FOR RENT INFORMATION ONE PART OF THE RETAIL IS RENTED ON THE BACK PART OF THE BUILDING IS A WORK SHOP. THE SELLER IS RETIRING AFTER MANY YEARS THE BUILDING IS PERFECT FOR WHOLE APPLIANCE SOTE OR FURNITURE STORE OR BREAK IT UP TO SMALLER RETAIL STORES DON'T LET THIS OPPORTUNITY PASS U BY