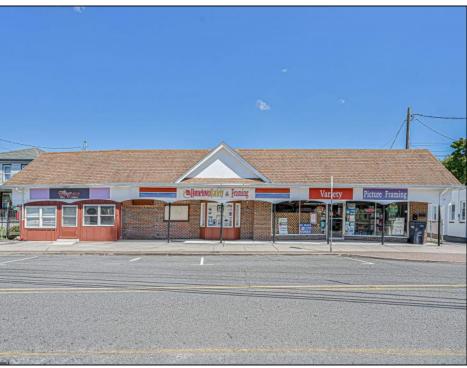

## **COMMENTS**

BUILDING IS 12000 SQ FT OF WHICH 6000 SQ FT IS RETAIL APPROX 5000 WAREHOUSE 1300 SQ FT APT WHICH HAS 4BR AND 2 BATHS PLEASE CALL FOR RENT INFORMATION ONE PART OF THE RETAIL IS RENTED ON THE BACK PART OF THE BUILDING IS A WORK SHOP. THE SELLER IS RETIRING AFTER MANY YEARS THE BUILDING IS PERFECT FOR WHOLE APPLIANCE SOTE OR FURNITURE STORE OR BREAK IT UP TO SMALLER RETAIL STORES DON'T LET THIS OPPORTUNITY PASS U BY