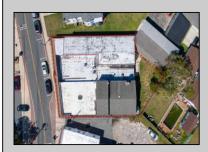

## COMMENTS

BUILDING IS 12000 SQ FT OF WHICH 6000 SQ FT IS RETAIL APPROX 5000 WAREHOUSE 1300 SQ FT APT WHICH HAS 4BR AND 2 BATHS PLEASE CALL FOR RENT INFORMATION ONE PART OF THE RETAIL IS RENTED ON THE BACK PART OF THE BUILDING IS A WORK SHOP. THE SELLER IS RETIRING AFTER MANY YEARS THE BUILDING IS PERFECT FOR WHOLE APPLIANCE SOTE OR FURNITURE STORE OR BREAK IT UP TO SMALLER RETAIL STORES DON\'T LET THIS OPPORTUNITY PASS U BY