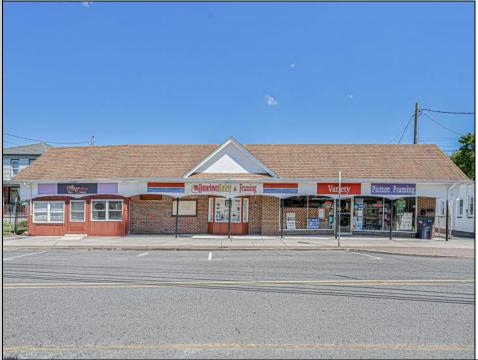

## **150 NEW JERSEY** Absecon, NJ 08201

Asking \$675,000.00

## COMMENTS

BUILDING IS 12000 SQ FT OF WHICH 6000 SQ FT IS RETAIL APPROX 5000 WAREHOUSE 1300 SQ FT APT WHICH HAS 4BR AND 2 BATHS PLEASE CALL FOR RENT INFORMATION ONE PART OF THE RETAIL IS RENTED ON THE BACK PART OF THE BUILDING IS A WORK SHOP. THE SELLER IS RETIRING AFTER MANY YEARS THE BUILDING IS PERFECT FOR WHOLE APPLIANCE SOTE OR FURNITURE STORE OR BREAK IT UP TO SMALLER RETAIL STORES DON\'T LET THIS OPPORTUNITY PASS U BY