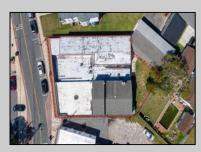

## 150 NEW JERSEY Absecon, NJ 08201

Asking \$675,000.00

## COMMENTS

BUILDING IS 12000 SQ FT OF WHICH 6000 SQ FT IS RETAIL APPROX 5000 WAREHOUSE 1300 SQ FT APT WHICH HAS 4BR AND 2 BATHS PLEASE CALL FOR RENT INFORMATION ONE PART OF THE RETAIL IS RENTED ON THE BACK PART OF THE BUILDING IS A WORK SHOP. THE SELLER IS RETIRING AFTER MANY YEARS THE BUILDING IS PERFECT FOR WHOLE APPLIANCE SOTE OR FURNITURE STORE OR BREAK IT UP TO SMALLER RETAIL STORES DON'T LET THIS OPPORTUNITY PASS U BY