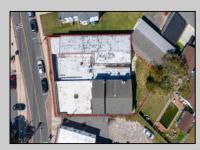

## **150 NEW JERSEY** Absecon, NJ 08201

Asking \$675,000.00

## COMMENTS

BUILDING IS 12000 SQ FT OF WHICH 6000 SQ FT IS RETAIL APPROX 5000 WAREHOUSE 1300 SQ FT APT WHICH HAS 4BR AND 2 BATHS PLEASE CALL FOR RENT INFORMATION ONE PART OF THE RETAIL IS RENTED ON THE BACK PART OF THE BUILDING IS A WORK SHOP. THE SELLER IS RETIRING AFTER MANY YEARS THE BUILDING IS PERFECT FOR WHOLE APPLIANCE SOTE OR FURNITURE STORE OR BREAK IT UP TO SMALLER RETAIL STORES DON\'T LET THIS OPPORTUNITY PASS U BY