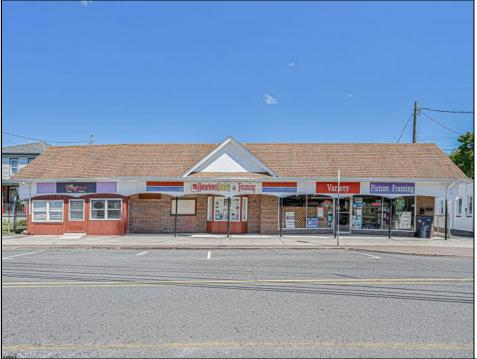

## **150 NEW JERSEY** Absecon, NJ 08201

Asking \$675,000.00

## COMMENTS

BUILDING IS 12000 SQ FT OF WHICH 6000 SQ FT IS RETAIL APPROX 5000 WAREHOUSE 1300 SQ FT APT WHICH HAS 4BR AND 2 BATHS PLEASE CALL FOR RENT INFORMATION ONE PART OF THE RETAIL IS RENTED ON THE BACK PART OF THE BUILDING IS A WORK SHOP. THE SELLER IS RETIRING AFTER MANY YEARS THE BUILDING IS PERFECT FOR WHOLE APPLIANCE SOTE OR FURNITURE STORE OR BREAK IT UP TO SMALLER RETAIL STORES DON\'T LET THIS OPPORTUNITY PASS U BY