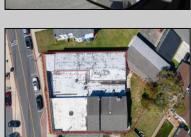

## **COMMENTS**

BUILDING IS 12000 SQ FT OF WHICH 6000 SQ FT IS RETAIL APPROX 5000 WAREHOUSE 1300 SQ FT APT WHICH HAS 4BR AND 2 BATHS PLEASE CALL FOR RENT INFORMATION ONE PART OF THE RETAIL IS RENTED ON THE BACK PART OF THE BUILDING IS A WORK SHOP. THE SELLER IS RETIRING AFTER MANY YEARS THE BUILDING IS PERFECT FOR WHOLE APPLIANCE SOTE OR FURNITURE STORE OR BREAK IT UP TO SMALLER RETAIL STORES DON'T LET THIS OPPORTUNITY PASS U BY