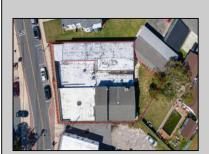

## **COMMENTS**

BUILDING IS 12000 SQ FT OF WHICH 6000 SQ FT IS RETAIL APPROX 5000 WAREHOUSE 1300 SQ FT APT WHICH HAS 4BR AND 2 BATHS PLEASE CALL FOR RENT INFORMATION ONE PART OF THE RETAIL IS RENTED ON THE BACK PART OF THE BUILDING IS A WORK SHOP. THE SELLER IS RETIRING AFTER MANY YEARS THE BUILDING IS PERFECT FOR WHOLE APPLIANCE SOTE OR FURNITURE STORE OR BREAK IT UP TO SMALLER RETAIL STORES DON'T LET THIS OPPORTUNITY PASS U BY