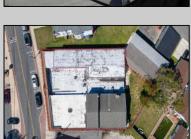

## **COMMENTS**

BUILDING IS 12000 SQ FT OF WHICH 6000 SQ FT IS RETAIL APPROX 5000 WAREHOUSE 1300 SQ FT APT WHICH HAS 4BR AND 2 BATHS PLEASE CALL FOR RENT INFORMATION ONE PART OF THE RETAIL IS RENTED ON THE BACK PART OF THE BUILDING IS A WORK SHOP. THE SELLER IS RETIRING AFTER MANY YEARS THE BUILDING IS PERFECT FOR WHOLE APPLIANCE SOTE OR FURNITURE STORE OR BREAK IT UP TO SMALLER RETAIL STORES DON'T LET THIS OPPORTUNITY PASS U BY