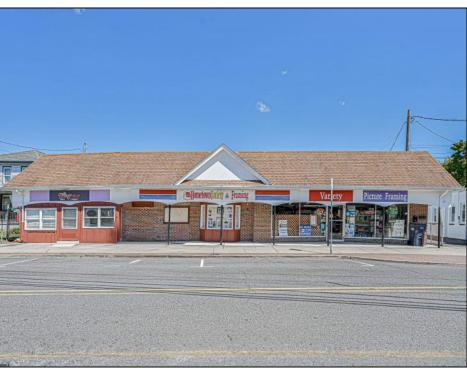

## **COMMENTS**

BUILDING IS 12000 SQ FT OF WHICH 6000 SQ FT IS RETAIL APPROX 5000 WAREHOUSE 1300 SQ FT APT WHICH HAS 4BR AND 2 BATHS PLEASE CALL FOR RENT INFORMATION ONE PART OF THE RETAIL IS RENTED ON THE BACK PART OF THE BUILDING IS A WORK SHOP. THE SELLER IS RETIRING AFTER MANY YEARS THE BUILDING IS PERFECT FOR WHOLE APPLIANCE SOTE OR FURNITURE STORE OR BREAK IT UP TO SMALLER RETAIL STORES DON'T LET THIS OPPORTUNITY PASS U BY