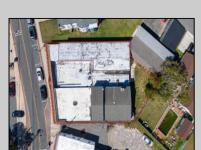

## **COMMENTS**

BUILDING IS 12000 SQ FT OF WHICH 6000 SQ FT IS RETAIL APPROX 5000 WAREHOUSE 1300 SQ FT APT WHICH HAS 4BR AND 2 BATHS PLEASE CALL FOR RENT INFORMATION ONE PART OF THE RETAIL IS RENTED ON THE BACK PART OF THE BUILDING IS A WORK SHOP. THE SELLER IS RETIRING AFTER MANY YEARS THE BUILDING IS PERFECT FOR WHOLE APPLIANCE SOTE OR FURNITURE STORE OR BREAK IT UP TO SMALLER RETAIL STORES DON'T LET THIS OPPORTUNITY PASS U BY