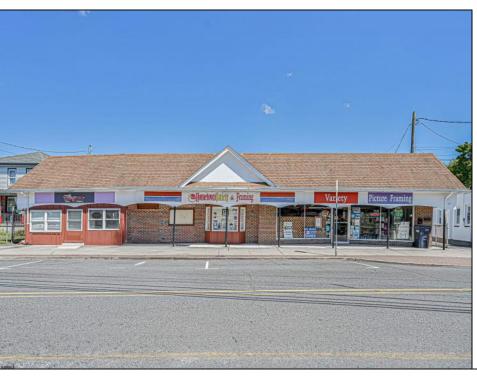

## **COMMENTS**

BUILDING IS 12000 SQ FT OF WHICH 6000 SQ FT IS RETAIL APPROX 5000 WAREHOUSE 1300 SQ FT APT WHICH HAS 4BR AND 2 BATHS PLEASE CALL FOR RENT INFORMATION ONE PART OF THE RETAIL IS RENTED ON THE BACK PART OF THE BUILDING IS A WORK SHOP. THE SELLER IS RETIRING AFTER MANY YEARS THE BUILDING IS PERFECT FOR WHOLE APPLIANCE SOTE OR FURNITURE STORE OR BREAK IT UP TO SMALLER RETAIL STORES DON'T LET THIS OPPORTUNITY PASS U BY