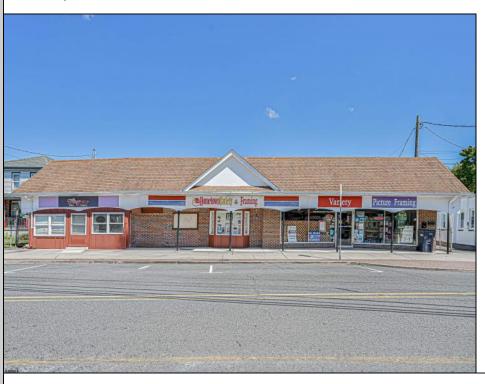

## **COMMENTS**

BUILDING IS 12000 SQ FT OF WHICH 6000 SQ FT IS RETAIL APPROX 5000 WAREHOUSE 1300 SQ FT APT WHICH HAS 4BR AND 2 BATHS PLEASE CALL FOR RENT INFORMATION ONE PART OF THE RETAIL IS RENTED ON THE BACK PART OF THE BUILDING IS A WORK SHOP. THE SELLER IS RETIRING AFTER MANY YEARS THE BUILDING IS PERFECT FOR WHOLE APPLIANCE SOTE OR FURNITURE STORE OR BREAK IT UP TO SMALLER RETAIL STORES DON'T LET THIS OPPORTUNITY PASS U BY