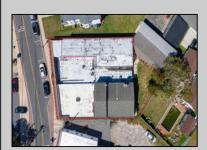

## **COMMENTS**

BUILDING IS 12000 SQ FT OF WHICH 6000 SQ FT IS RETAIL APPROX 5000 WAREHOUSE 1300 SQ FT APT WHICH HAS 4BR AND 2 BATHS PLEASE CALL FOR RENT INFORMATION ONE PART OF THE RETAIL IS RENTED ON THE BACK PART OF THE BUILDING IS A WORK SHOP. THE SELLER IS RETIRING AFTER MANY YEARS THE BUILDING IS PERFECT FOR WHOLE APPLIANCE SOTE OR FURNITURE STORE OR BREAK IT UP TO SMALLER RETAIL STORES DON'T LET THIS OPPORTUNITY PASS U BY