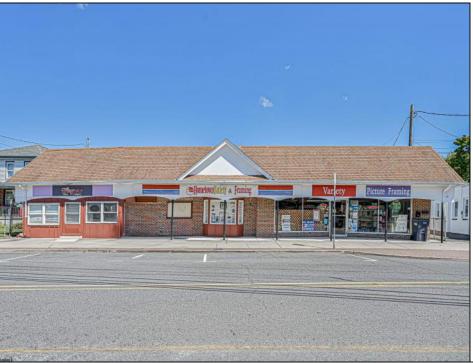

## **COMMENTS**

BUILDING IS 12000 SQ FT OF WHICH 6000 SQ FT IS RETAIL APPROX 5000 WAREHOUSE 1300 SQ FT APT WHICH HAS 4BR AND 2 BATHS PLEASE CALL FOR RENT INFORMATION ONE PART OF THE RETAIL IS RENTED ON THE BACK PART OF THE BUILDING IS A WORK SHOP. THE SELLER IS RETIRING AFTER MANY YEARS THE BUILDING IS PERFECT FOR WHOLE APPLIANCE SOTE OR FURNITURE STORE OR BREAK IT UP TO SMALLER RETAIL STORES DON'T LET THIS OPPORTUNITY PASS U BY

| PROPERTY DETAILS |                       |               |                      |
|------------------|-----------------------|---------------|----------------------|
| Exterior         | OutsideFeatures       | ParkingGarage | InteriorFeatures     |
| Asbestos         | Fence                 | Off Street    | 220 Volt Electricity |
| Brick            | Restrooms             |               | Restroom             |
| Frame/Wood       | Security Light/System |               | Security System      |
|                  | Sign                  |               | Smoke/Fire Alarm     |
|                  | Storage Building      |               | Storage              |
|                  | Truck Door            |               |                      |