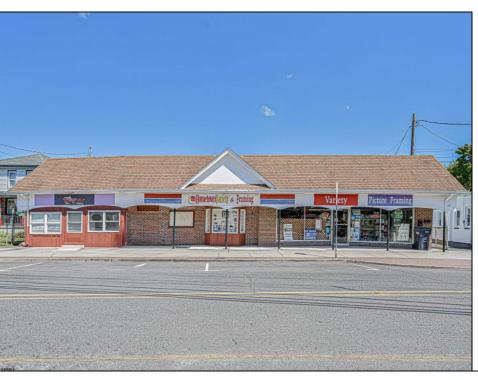

## **COMMENTS**

BUILDING IS 12000 SQ FT OF WHICH 6000 SQ FT IS RETAIL APPROX 5000 WAREHOUSE 1300 SQ FT APT WHICH HAS 4BR AND 2 BATHS PLEASE CALL FOR RENT INFORMATION ONE PART OF THE RETAIL IS RENTED ON THE BACK PART OF THE BUILDING IS A WORK SHOP. THE SELLER IS RETIRING AFTER MANY YEARS THE BUILDING IS PERFECT FOR WHOLE APPLIANCE SOTE OR FURNITURE STORE OR BREAK IT UP TO SMALLER RETAIL STORES DON'T LET THIS OPPORTUNITY PASS U BY

|            | PROPE                 | RTY DETAILS   |                      |
|------------|-----------------------|---------------|----------------------|
| Exterior   | OutsideFeatures       | ParkingGarage | InteriorFeatures     |
| Asbestos   | Fence                 | Off Street    | 220 Volt Electricity |
| Brick      | Restrooms             |               | Restroom             |
| Frame/Wood | Security Light/System | า             | Security System      |
|            | Sign                  |               | Smoke/Fire Alarm     |
|            | Storage Building      |               | Storage              |
|            | Truck Door            |               |                      |