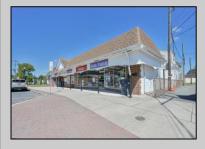

## **COMMENTS**

BUILDING IS 12000 SQ FT OF WHICH 6000 SQ FT IS RETAIL APPROX 5000 WAREHOUSE 1300 SQ FT APT WHICH HAS 4BR AND 2 BATHS PLEASE CALL FOR RENT INFORMATION ONE PART OF THE RETAIL IS RENTED ON THE BACK PART OF THE BUILDING IS A WORK SHOP. THE SELLER IS RETIRING AFTER MANY YEARS THE BUILDING IS PERFECT FOR WHOLE APPLIANCE SOTE OR FURNITURE STORE OR BREAK IT UP TO SMALLER RETAIL STORES DON'T LET THIS OPPORTUNITY PASS U BY

|            | PROPE                 | RTY DETAILS   |                      |
|------------|-----------------------|---------------|----------------------|
| Exterior   | OutsideFeatures       | ParkingGarage | InteriorFeatures     |
| Asbestos   | Fence                 | Off Street    | 220 Volt Electricity |
| Brick      | Restrooms             |               | Restroom             |
| Frame/Wood | Security Light/System | า             | Security System      |
|            | Sign                  |               | Smoke/Fire Alarm     |
|            | Storage Building      |               | Storage              |
|            | Truck Door            |               |                      |