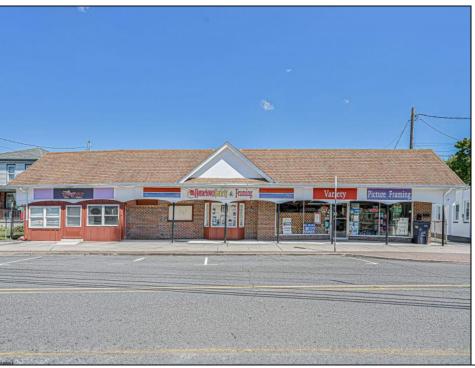

## COMMENTS

BUILDING IS 12000 SQ FT OF WHICH 6000 SQ FT IS RETAIL APPROX 5000 WAREHOUSE 1300 SQ FT APT WHICH HAS 4BR AND 2 BATHS PLEASE CALL FOR RENT INFORMATION ONE PART OF THE RETAIL IS RENTED ON THE BACK PART OF THE BUILDING IS A WORK SHOP. THE SELLER IS RETIRING AFTER MANY YEARS THE BUILDING IS PERFECT FOR WHOLE APPLIANCE SOTE OR FURNITURE STORE OR BREAK IT UP TO SMALLER RETAIL STORES DON'T LET THIS OPPORTUNITY PASS U BY