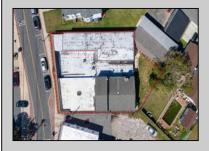

## COMMENTS

BUILDING IS 12000 SQ FT OF WHICH 6000 SQ FT IS RETAIL APPROX 5000 WAREHOUSE 1300 SQ FT APT WHICH HAS 4BR AND 2 BATHS PLEASE CALL FOR RENT INFORMATION ONE PART OF THE RETAIL IS RENTED ON THE BACK PART OF THE BUILDING IS A WORK SHOP. THE SELLER IS RETIRING AFTER MANY YEARS THE BUILDING IS PERFECT FOR WHOLE APPLIANCE SOTE OR FURNITURE STORE OR BREAK IT UP TO SMALLER RETAIL STORES DON'T LET THIS OPPORTUNITY PASS U BY