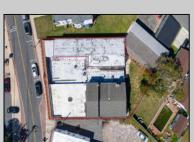

## **COMMENTS**

BUILDING IS 12000 SQ FT OF WHICH 6000 SQ FT IS RETAIL APPROX 5000 WAREHOUSE 1300 SQ FT APT WHICH HAS 4BR AND 2 BATHS PLEASE CALL FOR RENT INFORMATION ONE PART OF THE RETAIL IS RENTED ON THE BACK PART OF THE BUILDING IS A WORK SHOP. THE SELLER IS RETIRING AFTER MANY YEARS THE BUILDING IS PERFECT FOR WHOLE APPLIANCE SOTE OR FURNITURE STORE OR BREAK IT UP TO SMALLER RETAIL STORES DON'T LET THIS OPPORTUNITY PASS U BY