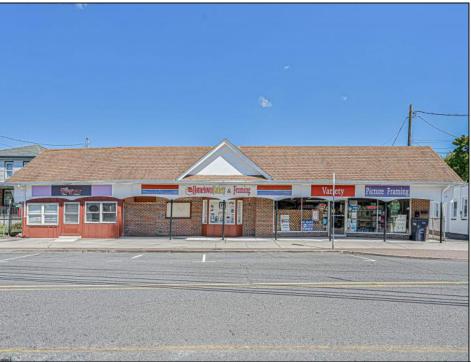

## **COMMENTS**

BUILDING IS 12000 SQ FT OF WHICH 6000 SQ FT IS RETAIL APPROX 5000 WAREHOUSE 1300 SQ FT APT WHICH HAS 4BR AND 2 BATHS PLEASE CALL FOR RENT INFORMATION ONE PART OF THE RETAIL IS RENTED ON THE BACK PART OF THE BUILDING IS A WORK SHOP. THE SELLER IS RETIRING AFTER MANY YEARS THE BUILDING IS PERFECT FOR WHOLE APPLIANCE SOTE OR FURNITURE STORE OR BREAK IT UP TO SMALLER RETAIL STORES DON'T LET THIS OPPORTUNITY PASS U BY