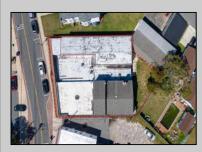

## COMMENTS

BUILDING IS 12000 SQ FT OF WHICH 6000 SQ FT IS RETAIL APPROX 5000 WAREHOUSE 1300 SQ FT APT WHICH HAS 4BR AND 2 BATHS PLEASE CALL FOR RENT INFORMATION ONE PART OF THE RETAIL IS RENTED ON THE BACK PART OF THE BUILDING IS A WORK SHOP. THE SELLER IS RETIRING AFTER MANY YEARS THE BUILDING IS PERFECT FOR WHOLE APPLIANCE SOTE OR FURNITURE STORE OR BREAK IT UP TO SMALLER RETAIL STORES DON'T LET THIS OPPORTUNITY PASS U BY