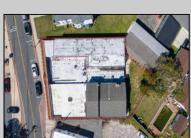

## **COMMENTS**

BUILDING IS 12000 SQ FT OF WHICH 6000 SQ FT IS RETAIL APPROX 5000 WAREHOUSE 1300 SQ FT APT WHICH HAS 4BR AND 2 BATHS PLEASE CALL FOR RENT INFORMATION ONE PART OF THE RETAIL IS RENTED ON THE BACK PART OF THE BUILDING IS A WORK SHOP. THE SELLER IS RETIRING AFTER MANY YEARS THE BUILDING IS PERFECT FOR WHOLE APPLIANCE SOTE OR FURNITURE STORE OR BREAK IT UP TO SMALLER RETAIL STORES DON'T LET THIS OPPORTUNITY PASS U BY