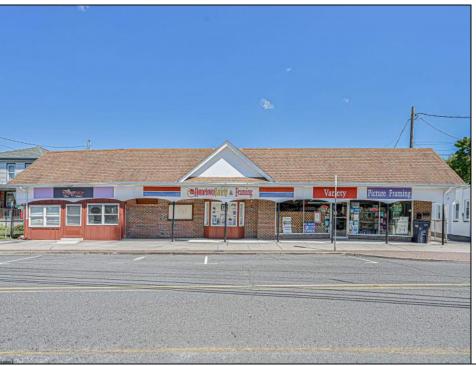

## **COMMENTS**

BUILDING IS 12000 SQ FT OF WHICH 6000 SQ FT IS RETAIL APPROX 5000 WAREHOUSE 1300 SQ FT APT WHICH HAS 4BR AND 2 BATHS PLEASE CALL FOR RENT INFORMATION ONE PART OF THE RETAIL IS RENTED ON THE BACK PART OF THE BUILDING IS A WORK SHOP. THE SELLER IS RETIRING AFTER MANY YEARS THE BUILDING IS PERFECT FOR WHOLE APPLIANCE SOTE OR FURNITURE STORE OR BREAK IT UP TO SMALLER RETAIL STORES DON'T LET THIS OPPORTUNITY PASS U BY