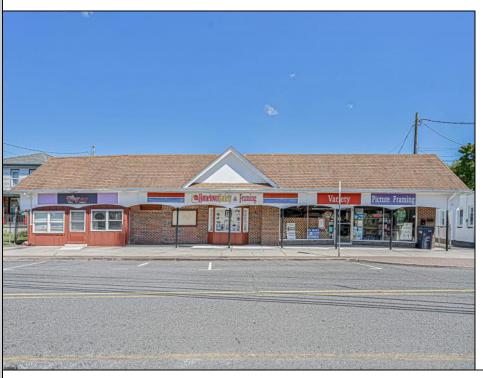

## **COMMENTS**

BUILDING IS 12000 SQ FT OF WHICH 6000 SQ FT IS RETAIL APPROX 5000 WAREHOUSE 1300 SQ FT APT WHICH HAS 4BR AND 2 BATHS PLEASE CALL FOR RENT INFORMATION ONE PART OF THE RETAIL IS RENTED ON THE BACK PART OF THE BUILDING IS A WORK SHOP. THE SELLER IS RETIRING AFTER MANY YEARS THE BUILDING IS PERFECT FOR WHOLE APPLIANCE SOTE OR FURNITURE STORE OR BREAK IT UP TO SMALLER RETAIL STORES DON'T LET THIS OPPORTUNITY PASS U BY