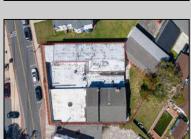

## **COMMENTS**

BUILDING IS 12000 SQ FT OF WHICH 6000 SQ FT IS RETAIL APPROX 5000 WAREHOUSE 1300 SQ FT APT WHICH HAS 4BR AND 2 BATHS PLEASE CALL FOR RENT INFORMATION ONE PART OF THE RETAIL IS RENTED ON THE BACK PART OF THE BUILDING IS A WORK SHOP. THE SELLER IS RETIRING AFTER MANY YEARS THE BUILDING IS PERFECT FOR WHOLE APPLIANCE SOTE OR FURNITURE STORE OR BREAK IT UP TO SMALLER RETAIL STORES DON'T LET THIS OPPORTUNITY PASS U BY