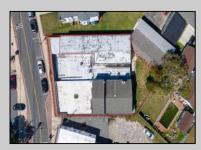

## COMMENTS

BUILDING IS 12000 SQ FT OF WHICH 6000 SQ FT IS RETAIL APPROX 5000 WAREHOUSE 1300 SQ FT APT WHICH HAS 4BR AND 2 BATHS PLEASE CALL FOR RENT INFORMATION ONE PART OF THE RETAIL IS RENTED ON THE BACK PART OF THE BUILDING IS A WORK SHOP. THE SELLER IS RETIRING AFTER MANY YEARS THE BUILDING IS PERFECT FOR WHOLE APPLIANCE SOTE OR FURNITURE STORE OR BREAK IT UP TO SMALLER RETAIL STORES DON'T LET THIS OPPORTUNITY PASS U BY