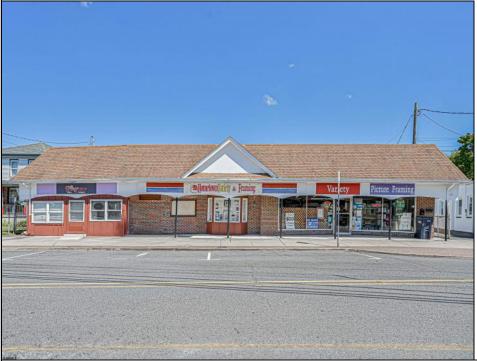

## 150 NEW JERSEY Absecon, NJ 08201

Asking \$675,000.00

## COMMENTS

BUILDING IS 12000 SQ FT OF WHICH 6000 SQ FT IS RETAIL APPROX 5000 WAREHOUSE 1300 SQ FT APT WHICH HAS 4BR AND 2 BATHS PLEASE CALL FOR RENT INFORMATION ONE PART OF THE RETAIL IS RENTED ON THE BACK PART OF THE BUILDING IS A WORK SHOP. THE SELLER IS RETIRING AFTER MANY YEARS THE BUILDING IS PERFECT FOR WHOLE APPLIANCE SOTE OR FURNITURE STORE OR BREAK IT UP TO SMALLER RETAIL STORES DON'T LET THIS OPPORTUNITY PASS U BY