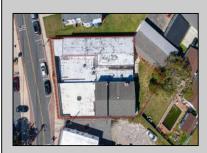

## COMMENTS

BUILDING IS 12000 SQ FT OF WHICH 6000 SQ FT IS RETAIL APPROX 5000 WAREHOUSE 1300 SQ FT APT WHICH HAS 4BR AND 2 BATHS PLEASE CALL FOR RENT INFORMATION ONE PART OF THE RETAIL IS RENTED ON THE BACK PART OF THE BUILDING IS A WORK SHOP. THE SELLER IS RETIRING AFTER MANY YEARS THE BUILDING IS PERFECT FOR WHOLE APPLIANCE SOTE OR FURNITURE STORE OR BREAK IT UP TO SMALLER RETAIL STORES DON'T LET THIS OPPORTUNITY PASS U BY PROPERTY DETAILS