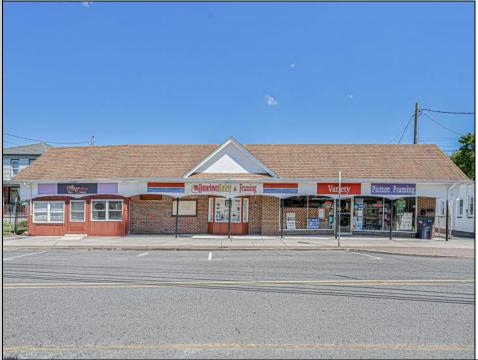

## 150 NEW JERSEY Absecon, NJ 08201

Asking \$675,000.00

## COMMENTS

BUILDING IS 12000 SQ FT OF WHICH 6000 SQ FT IS RETAIL APPROX 5000 WAREHOUSE 1300 SQ FT APT WHICH HAS 4BR AND 2 BATHS PLEASE CALL FOR RENT INFORMATION ONE PART OF THE RETAIL IS RENTED ON THE BACK PART OF THE BUILDING IS A WORK SHOP. THE SELLER IS RETIRING AFTER MANY YEARS THE BUILDING IS PERFECT FOR WHOLE APPLIANCE SOTE OR FURNITURE STORE OR BREAK IT UP TO SMALLER RETAIL STORES DON'T LET THIS OPPORTUNITY PASS U BY PROPERTY DETAILS