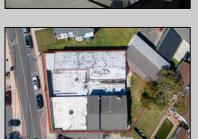

## **COMMENTS**

BUILDING IS 12000 SQ FT OF WHICH 6000 SQ FT IS RETAIL APPROX 5000 WAREHOUSE 1300 SQ FT APT WHICH HAS 4BR AND 2 BATHS PLEASE CALL FOR RENT INFORMATION ONE PART OF THE RETAIL IS RENTED ON THE BACK PART OF THE BUILDING IS A WORK SHOP. THE SELLER IS RETIRING AFTER MANY YEARS THE BUILDING IS PERFECT FOR WHOLE APPLIANCE SOTE OR FURNITURE STORE OR BREAK IT UP TO SMALLER RETAIL STORES DON'T LET THIS OPPORTUNITY PASS U BY