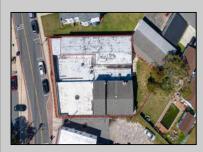

## 150 NEW JERSEY Absecon, NJ 08201

Asking \$675,000.00

## COMMENTS

BUILDING IS 12000 SQ FT OF WHICH 6000 SQ FT IS RETAIL APPROX 5000 WAREHOUSE 1300 SQ FT APT WHICH HAS 4BR AND 2 BATHS PLEASE CALL FOR RENT INFORMATION ONE PART OF THE RETAIL IS RENTED ON THE BACK PART OF THE BUILDING IS A WORK SHOP. THE SELLER IS RETIRING AFTER MANY YEARS THE BUILDING IS PERFECT FOR WHOLE APPLIANCE SOTE OR FURNITURE STORE OR BREAK IT UP TO SMALLER RETAIL STORES DON'T LET THIS OPPORTUNITY PASS U BY