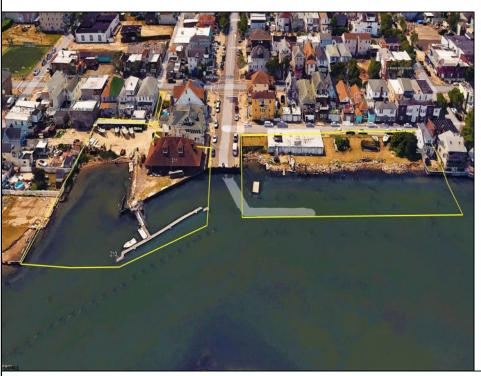

## **COMMENTS**

Feast your eyes on spectacular bayfront sunset views that'll make every evening feel like a postcard moment. This rare gem boasts a unique riparian grant complete with its own private basin and deep water access—a boater's dream come true! Zoned for marine commercial use, this property screams fantastic upside development potential. Whether you envision a stunning single-family retreat, a savvy mixed-use masterpiece, or a thriving marine-related business, the possibilities are as endless as the horizon. Join the renaissance of Atlantic City alongside major developers revitalizing this iconic shore town. Perfectly perched near Ducktown, with easy access to major roads, you're just a hop away from the world-famous Boardwalk, The Walk Outlets, casinos, and sandy beaches. Seize this centrally-located treasure and make waves in AC's bright future! Includes: B: 379 L: 3,3.01,5,5.01,6,6.01,7,7.01 B: 380 L: 22,22.01,23,24