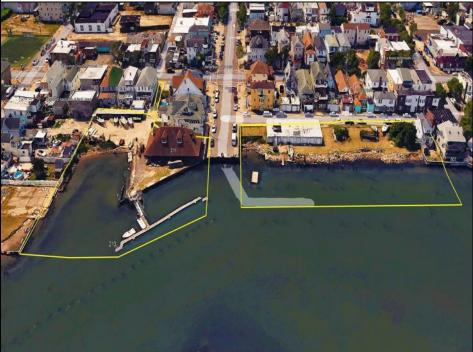

## COMMENTS

Feast your eyes on spectacular bayfront sunset views that'll make every evening feel like a postcard moment. This rare gem boasts a unique riparian grant complete with its own private basin and deep water access—a boater's dream come true! Zoned for marine commercial use, this property screams fantastic upside development potential. Whether you envision a stunning single-family retreat, a savvy mixed-use masterpiece, or a thriving marine-related business, the possibilities are as endless as the horizon. Join the renaissance of Atlantic City alongside major developers revitalizing this iconic shore town. Perfectly perched near Ducktown, with easy access to major roads, you're just a hop away from the world-famous Boardwalk, The Walk Outlets, casinos, and sandy beaches. Seize this centrally-located treasure and make waves in AC's bright future! Includes: B: 379 L: 3,3.01,5,5.01,6,6.01,7,7.01 B: 380 L: 22,22.01,23,24 **PROPERTY DETAILS** 