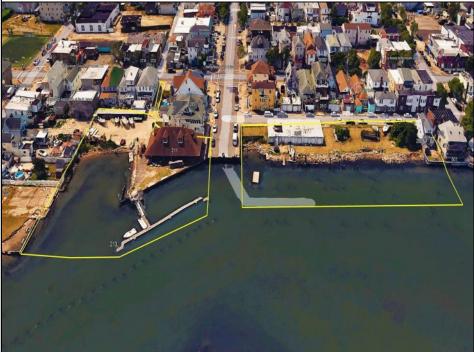

## COMMENTS

Feast your eyes on spectacular bayfront sunset views that'll make every evening feel like a postcard moment. This rare gem boasts a unique riparian grant complete with its own private basin and deep water access-a boater's dream come true! Zoned for marine commercial use, this property screams fantastic upside development potential. Whether you envision a stunning single-family retreat, a savvy mixed-use masterpiece, or a thriving marine-related business, the possibilities are as endless as the horizon. Join the renaissance of Atlantic City alongside major developers revitalizing this iconic shore town. Perfectly perched near Ducktown, with easy access to major roads, you're just a hop away from the world-famous Boardwalk, The Walk Outlets, casinos, and sandy beaches. Seize this centrally-located treasure and make waves in AC's bright future! Includes: B: 379 L: 3,3.01,5,5.01,6,6.01,7,7.01 B: 380 L: 22,22.01,23,24 **PROPERTY DETAILS** 