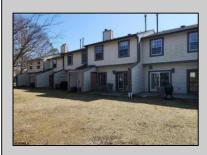

### OPEN HOUSE 12 TO 2 SATURDAY MAY 10TH ### Lake Victoria in Smithville Beautiful Townhome 3 bedroom 2.5 bath, approx. 1428.000 sq. ft. This home has a tiled entryway and foyer, enjoy a lake view from family room and backyard. Kitchen has beautiful wood cabinets upgrades include double recessed sink, corian counters, stainless steel appliances, recessed lighting, tiled backsplash in kitchen and much more. Four ceiling fans throughout. Washer and dryer are upstairs for your convenience. All three bedrooms are upstairs. Laminate flooring in family room and dining area down stairs. Townhome offers detached one car garage with driveway, extra parking, close by. Not your ordinary townhome. Walking distance to Smithville shops and attractions, many year round fun filled events for all in Smithville. Plenty of restaurants and eateries within walking distance. HOA offers two swimming pools and a gym. Private club house for special event can be booked in advance, tennis courts, tree lined walking paths and much more. Not to Be Missed!!!