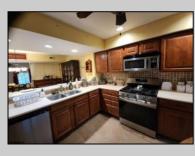

### OPEN HOUSE 12 TO 2 SATURDAY MAY 10TH ### Lake Victoria in Smithville Beautiful Townhome 3 bedroom 2.5 bath, approx. 1428.000 sq. ft. This home has a tiled entryway and foyer, enjoy a lake view from family room and backyard. Kitchen has beautiful wood cabinets upgrades include double recessed sink, corian counters, stainless steel appliances, recessed lighting, tiled backsplash in kitchen and much more. Four ceiling fans throughout. Washer and dryer are upstairs for your convenience. All three bedrooms are upstairs. Laminate flooring in family room and dining area down stairs. Townhome offers detached one car garage with driveway, extra parking, close by. Not your ordinary townhome. Walking distance to Smithville shops and attractions, many year round fun filled events for all in Smithville. Plenty of restaurants and eateries within walking distance. HOA offers two swimming pools and a gym. Private club house for special event can be booked in advance, tennis courts, tree lined walking paths and much more. Not to Be Missed!!!