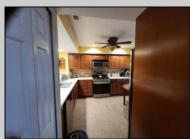

### OPEN HOUSE 12 TO 2 SATURDAY MAY 10TH ### Lake Victoria in Smithville Beautiful Townhome 3 bedroom 2.5 bath, approx. 1428.000 sq. ft. This home has a tiled entryway and foyer, enjoy a lake view from family room and backyard. Kitchen has beautiful wood cabinets upgrades include double recessed sink, corian counters, stainless steel appliances, recessed lighting, tiled backsplash in kitchen and much more. Four ceiling fans throughout. Washer and dryer are upstairs for your convenience. All three bedrooms are upstairs. Laminate flooring in family room and dining area down stairs. Townhome offers detached one car garage with driveway, extra parking, close by. Not your ordinary townhome. Walking distance to Smithville shops and attractions, many year round fun filled events for all in Smithville. Plenty of restaurants and eateries within walking distance. HOA offers two swimming pools and a gym. Private club house for special event can be booked in advance, tennis courts, tree lined walking paths and much more. Not to Be Missed!!!