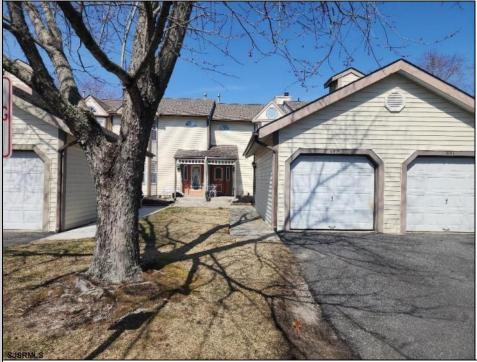

### OPEN HOUSE 12 TO 2 SATURDAY MAY 10TH ### Lake Victoria in Smithville Beautiful Townhome 3 bedroom 2.5 bath, approx. 1428.000 sq. ft. This home has a tiled entryway and foyer, enjoy a lake view from family room and backyard. Kitchen has beautiful wood cabinets upgrades include double recessed sink, corian counters, stainless steel appliances, recessed lighting, tiled backsplash in kitchen and much more. Four ceiling fans throughout. Washer and dryer are upstairs for your convenience. All three bedrooms are upstairs. Laminate flooring in family room and dining area down stairs. Townhome offers detached one car garage with driveway, extra parking, close by. Not your ordinary townhome. Walking distance to Smithville shops and attractions, many year round fun filled events for all in Smithville. Plenty of restaurants and eateries within walking distance. HOA offers two swimming pools and a gym. Private club house for special event can be booked in advance, tennis courts, tree lined walking paths and much more. Not to Be Missed!!!