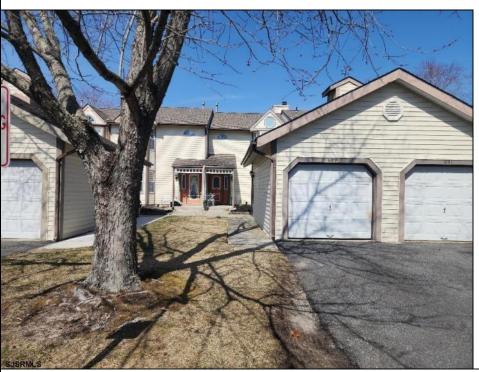

### OPEN HOUSE MAY 4TH 11AM TO 1PM ### Lake Victori Beautiful 2 story Townhome with private lake in the heart of Historic Smithville 3 bedroom 2.5 bath, approx. 1428.000 sq. ft. This home has a tiled entryway and foyer, enjoy a lake view from family room and backyard. Kitchen has beautiful wood cabinets upgrades include double recessed sink, corian counters, stainless steel appliances, recessed lighting, tiled backsplash in kitchen and much more. Four ceiling fans throughout. Washer and dryer are upstairs for your convenience. All three bedrooms are upstairs. Laminate flooring in family room and dining area down stairs. Townhome offers detached one car garage with driveway, extra parking, close by. Not your ordinary townhome. Walking distance to Smithville shops and attractions, many year round fun filled events for all in Smithville. Plenty of restaurants and eateries within walking distance. HOA offers two swimming pools and a gym. Private club house for special event can be booked in advance, tennis courts, tree lined walking paths and much more. Not to Be Missed!!!