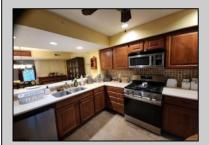

### OPEN HOUSE MAY 4TH 11AM TO 1PM ### Lake Victori Beautiful 2 story Townhome with private lake in the heart of Historic Smithville 3 bedroom 2.5 bath, approx. 1428.000 sq. ft. This home has a tiled entryway and foyer, enjoy a lake view from family room and backyard. Kitchen has beautiful wood cabinets upgrades include double recessed sink, corian counters, stainless steel appliances, recessed lighting, tiled backsplash in kitchen and much more. Four ceiling fans throughout. Washer and dryer are upstairs for your convenience. All three bedrooms are upstairs. Laminate flooring in family room and dining area down stairs. Townhome offers detached one car garage with driveway, extra parking, close by. Not your ordinary townhome. Walking distance to Smithville shops and attractions, many year round fun filled events for all in Smithville. Plenty of restaurants and eateries within walking distance. HOA offers two swimming pools and a gym. Private club house for special event can be booked in advance, tennis courts, tree lined walking paths and much more. Not to Be Missed!!!