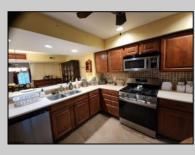

### Lake Victoria in Smithville ### Beautiful Townhome 3 bedroom 2.5 bath, approx. 1428.000 sq. ft. This home has a tiled entryway and foyer, enjoy a lake view from family room and backyard. Kitchen has beautiful wood cabinets upgrades include double recessed sink, corian counters, stainless steel appliances, recessed lighting, tiled backsplash in kitchen and much more. Four ceiling fans throughout. Washer and dryer are upstairs for your convenience. All three bedrooms are upstairs. Laminate flooring in family room and dining area down stairs. Townhome offers detached one car garage with driveway, extra parking, close by. Not your ordinary townhome. Walking distance to Smithville shops and attractions, many year round fun filled events for all in Smithville. Plenty of restaurants and eateries within walking distance. HOA offers two swimming pools and a gym. Private club house for special event can be booked in advance, tennis courts, tree lined walking paths and much more. Not to Be Missed!!!