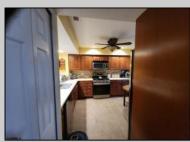

### Lake Victoria in Smithville ### Beautiful Townhome 3 bedroom 2.5 bath, approx. 1428.000 sq. ft. This home has a tiled entryway and foyer, enjoy a lake view from family room and backyard. Kitchen has beautiful wood cabinets upgrades include double recessed sink, corian counters, stainless steel appliances, recessed lighting, tiled backsplash in kitchen and much more. Four ceiling fans throughout. Washer and dryer are upstairs for your convenience. All three bedrooms are upstairs. Laminate flooring in family room and dining area down stairs. Townhome offers detached one car garage with driveway, extra parking, close by. Not your ordinary townhome. Walking distance to Smithville shops and attractions, many year round fun filled events for all in Smithville. Plenty of restaurants and eateries within walking distance. HOA offers two swimming pools and a gym. Private club house for special event can be booked in advance, tennis courts, tree lined walking paths and much more. Not to Be Missed!!!