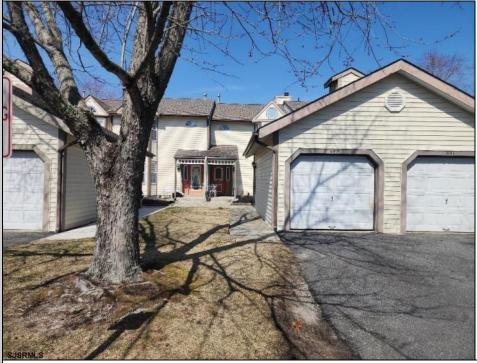

### Lake Victoria in Smithville ### Beautiful Townhome 3 bedroom 2.5 bath, approx. 1428.000 sq. ft. This home has a tiled entryway and foyer, enjoy a lake view from family room and backyard. Kitchen has beautiful wood cabinets upgrades include double recessed sink, corian counters, stainless steel appliances, recessed lighting, tiled backsplash in kitchen and much more. Four ceiling fans throughout. Washer and dryer are upstairs for your convenience. All three bedrooms are upstairs. Laminate flooring in family room and dining area down stairs. Townhome offers detached one car garage with driveway, extra parking, close by. Not your ordinary townhome. Walking distance to Smithville shops and attractions, many year round fun filled events for all in Smithville. Plenty of restaurants and eateries within walking distance. HOA offers two swimming pools and a gym. Private club house for special event can be booked in advance, tennis courts, tree lined walking paths and much more. Not to Be Missed!!!