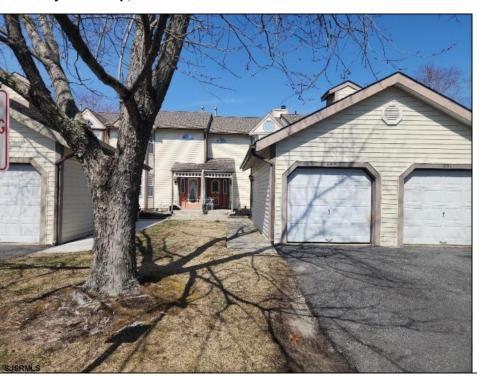

### OPEN HOUSE 12 TO 2 SATURDAY MAY 10TH ### Lake Victoria in Smithville Beautiful Townhome 3 bedroom 2.5 bath, approx. 1428.000 sq. ft. This home has a tiled entryway and foyer, enjoy a lake view from family room and backyard. Kitchen has beautiful wood cabinets upgrades include double recessed sink, corian counters, stainless steel appliances, recessed lighting, tiled backsplash in kitchen and much more. Four ceiling fans throughout. Washer and dryer are upstairs for your convenience. All three bedrooms are upstairs. Laminate flooring in family room and dining area down stairs. Townhome offers detached one car garage with driveway, extra parking, close by. Not your ordinary townhome. Walking distance to Smithville shops and attractions, many year round fun filled events for all in Smithville. Plenty of restaurants and eateries within walking distance. HOA offers two swimming pools and a gym. Private club house for special event can be booked in advance, tennis courts, tree lined walking paths and much more. Not to Be Missed!!!

## PROPERTY DETAILS

Exterior ParkingGarage OtherRooms InteriorFeatures
Vinyl One Car Dining Room Pets Allowed
Eat In Kitchen

Ask for Matthew Bader

Heating Coolin

Cooling HotWater Water
Ceiling Fan(s) Gas Public Water
Central