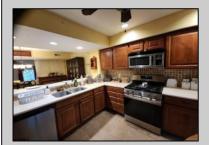

### OPEN HOUSE 12 TO 2 SATURDAY MAY 10TH ### Lake Victoria in Smithville Beautiful Townhome 3 bedroom 2.5 bath, approx. 1428.000 sq. ft. This home has a tiled entryway and foyer, enjoy a lake view from family room and backyard. Kitchen has beautiful wood cabinets upgrades include double recessed sink, corian counters, stainless steel appliances, recessed lighting, tiled backsplash in kitchen and much more. Four ceiling fans throughout. Washer and dryer are upstairs for your convenience. All three bedrooms are upstairs. Laminate flooring in family room and dining area down stairs. Townhome offers detached one car garage with driveway, extra parking, close by. Not your ordinary townhome. Walking distance to Smithville shops and attractions, many year round fun filled events for all in Smithville. Plenty of restaurants and eateries within walking distance. HOA offers two swimming pools and a gym. Private club house for special event can be booked in advance, tennis courts, tree lined walking paths and much more. Not to Be Missed!!!