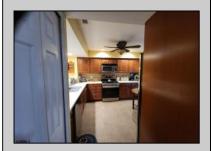

### OPEN HOUSE 12 TO 2 SATURDAY MAY 10TH ### Lake Victoria in Smithville Beautiful Townhome 3 bedroom 2.5 bath, approx. 1428.000 sq. ft. This home has a tiled entryway and foyer, enjoy a lake view from family room and backyard. Kitchen has beautiful wood cabinets upgrades include double recessed sink, corian counters, stainless steel appliances, recessed lighting, tiled backsplash in kitchen and much more. Four ceiling fans throughout. Washer and dryer are upstairs for your convenience. All three bedrooms are upstairs. Laminate flooring in family room and dining area down stairs. Townhome offers detached one car garage with driveway, extra parking, close by. Not your ordinary townhome. Walking distance to Smithville shops and attractions, many year round fun filled events for all in Smithville. Plenty of restaurants and eateries within walking distance. HOA offers two swimming pools and a gym. Private club house for special event can be booked in advance, tennis courts, tree lined walking paths and much more. Not to Be Missed!!!