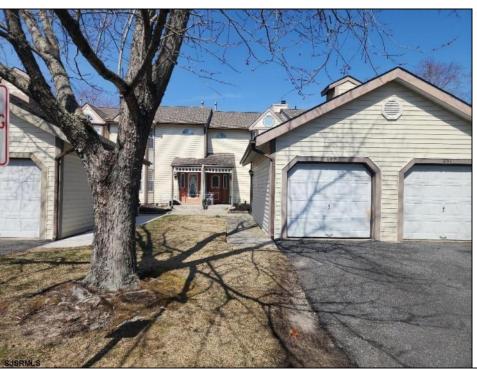

### OPEN HOUSE MAY 4TH 11AM TO 1PM ### Lake Victori Beautiful 2 story Townhome with private lake in the heart of Historic Smithville 3 bedroom 2.5 bath, approx. 1428.000 sq. ft. This home has a tiled entryway and foyer, enjoy a lake view from family room and backyard. Kitchen has beautiful wood cabinets upgrades include double recessed sink, corian counters, stainless steel appliances, recessed lighting, tiled backsplash in kitchen and much more. Four ceiling fans throughout. Washer and dryer are upstairs for your convenience. All three bedrooms are upstairs. Laminate flooring in family room and dining area down stairs. Townhome offers detached one car garage with driveway, extra parking, close by. Not your ordinary townhome. Walking distance to Smithville shops and attractions, many year round fun filled events for all in Smithville. Plenty of restaurants and eateries within walking distance. HOA offers two swimming pools and a gym. Private club house for special event can be booked in advance, tennis courts, tree lined walking paths and much more. Not to Be Missed!!!