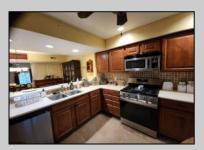

### OPEN HOUSE MAY 4TH 11AM TO 1PM ### Lake Victori Beautiful 2 story Townhome with private lake in the heart of Historic Smithville 3 bedroom 2.5 bath, approx. 1428.000 sq. ft. This home has a tiled entryway and foyer, enjoy a lake view from family room and backyard. Kitchen has beautiful wood cabinets upgrades include double recessed sink, corian counters, stainless steel appliances, recessed lighting, tiled backsplash in kitchen and much more. Four ceiling fans throughout. Washer and dryer are upstairs for your convenience. All three bedrooms are upstairs. Laminate flooring in family room and dining area down stairs. Townhome offers detached one car garage with driveway, extra parking, close by. Not your ordinary townhome. Walking distance to Smithville shops and attractions, many year round fun filled events for all in Smithville. Plenty of restaurants and eateries within walking distance. HOA offers two swimming pools and a gym. Private club house for special event can be booked in advance, tennis courts, tree lined walking paths and much more. Not to Be Missed!!!