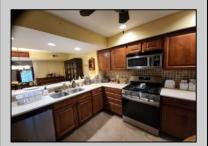

### OPEN HOUSE MAY 4TH 11AM TO 1PM ### Lake Victori Beautiful 2 story Townhome with private lake in the heart of Historic Smithville 3 bedroom 2.5 bath, approx. 1428.000 sq. ft. This home has a tiled entryway and foyer, enjoy a lake view from family room and backyard. Kitchen has beautiful wood cabinets upgrades include double recessed sink, corian counters, stainless steel appliances, recessed lighting, tiled backsplash in kitchen and much more. Four ceiling fans throughout. Washer and dryer are upstairs for your convenience. All three bedrooms are upstairs. Laminate flooring in family room and dining area down stairs. Townhome offers detached one car garage with driveway, extra parking, close by. Not your ordinary townhome. Walking distance to Smithville shops and attractions, many year round fun filled events for all in Smithville. Plenty of restaurants and eateries within walking distance. HOA offers two swimming pools and a gym. Private club house for special event can be booked in advance, tennis courts, tree lined walking paths and much more. Not to Be Missed!!!