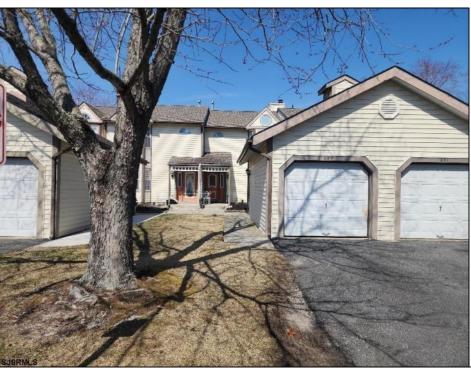

### OPEN HOUSE MAY 4TH 11AM TO 1PM ### Lake Victori Beautiful 2 story Townhome with private lake in the heart of Historic Smithville 3 bedroom 2.5 bath, approx. 1428.000 sq. ft. This home has a tiled entryway and foyer, enjoy a lake view from family room and backyard. Kitchen has beautiful wood cabinets upgrades include double recessed sink, corian counters, stainless steel appliances, recessed lighting, tiled backsplash in kitchen and much more. Four ceiling fans throughout. Washer and dryer are upstairs for your convenience. All three bedrooms are upstairs. Laminate flooring in family room and dining area down stairs. Townhome offers detached one car garage with driveway, extra parking, close by. Not your ordinary townhome. Walking distance to Smithville shops and attractions, many year round fun filled events for all in Smithville. Plenty of restaurants and eateries within walking distance. HOA offers two swimming pools and a gym. Private club house for special event can be booked in advance, tennis courts, tree lined walking paths and much more. Not to Be Missed!!!