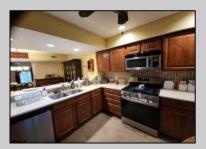

### OPEN HOUSE MAY 4TH 11AM TO 1PM ### Lake Victori Beautiful 2 story Townhome with private lake in the heart of Historic Smithville 3 bedroom 2.5 bath, approx. 1428.000 sq. ft. This home has a tiled entryway and foyer, enjoy a lake view from family room and backyard. Kitchen has beautiful wood cabinets upgrades include double recessed sink, corian counters, stainless steel appliances, recessed lighting, tiled backsplash in kitchen and much more. Four ceiling fans throughout. Washer and dryer are upstairs for your convenience. All three bedrooms are upstairs. Laminate flooring in family room and dining area down stairs. Townhome offers detached one car garage with driveway, extra parking, close by. Not your ordinary townhome. Walking distance to Smithville shops and attractions, many year round fun filled events for all in Smithville. Plenty of restaurants and eateries within walking distance. HOA offers two swimming pools and a gym. Private club house for special event can be booked in advance, tennis courts, tree lined walking paths and much more. Not to Be Missed!!!