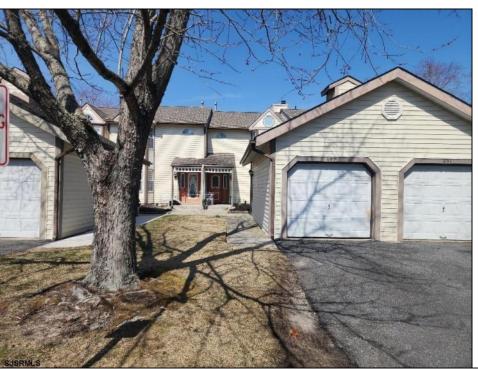

### OPEN HOUSE MAY 4TH 11AM TO 1PM ### Lake Victori Beautiful 2 story Townhome with private lake in the heart of Historic Smithville 3 bedroom 2.5 bath, approx. 1428.000 sq. ft. This home has a tiled entryway and foyer, enjoy a lake view from family room and backyard. Kitchen has beautiful wood cabinets upgrades include double recessed sink, corian counters, stainless steel appliances, recessed lighting, tiled backsplash in kitchen and much more. Four ceiling fans throughout. Washer and dryer are upstairs for your convenience. All three bedrooms are upstairs. Laminate flooring in family room and dining area down stairs. Townhome offers detached one car garage with driveway, extra parking, close by. Not your ordinary townhome. Walking distance to Smithville shops and attractions, many year round fun filled events for all in Smithville. Plenty of restaurants and eateries within walking distance. HOA offers two swimming pools and a gym. Private club house for special event can be booked in advance, tennis courts, tree lined walking paths and much more. Not to Be Missed!!!