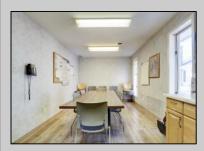

## **COMMENTS**

HURRY! This 4,000 Sq. Ft. office building is a perfect location for a law firm, accountants, engineers, doctors, health care, chiropractor, etc. The 1st floor has 7 exam rooms, 2 bathrooms, lobby/ waiting area, 4-5 offices, a reception area, lots of storage, and 6-10 parking spaces in the back of the building. There is also plenty of parking in front of the building. The 2nd floor has 3 large offices, kitchen, conference room, bathroom and 2 storage areas. The building is massive and has multiple uses as mentioned above. It's conveniently located with quick access to Atlantic City and the mainland. If you or anyone you know is looking for great space and an affordable building, call NOW to schedule your private showing.