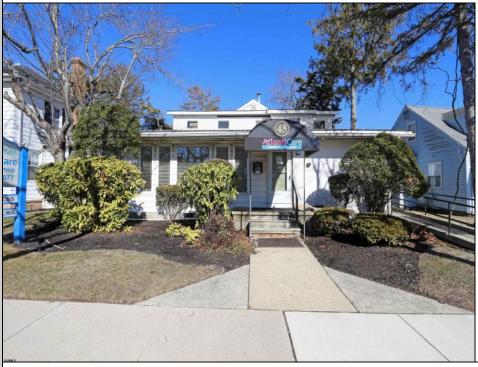

## COMMENTS

HURRY! This 4,000 Sq. Ft. office building is a perfect location for a law firm, accountants, engineers, doctors, health care, chiropractor, etc. The 1st floor has 7 exam rooms, 2 bathrooms, lobby/ waiting area, 4-5 offices, a reception area, lots of storage, and 6-10 parking spaces in the back of the building. There is also plenty of parking in front of the building. The 2nd floor has 3 large offices, kitchen, conference room, bathroom and 2 storage areas. The building is massive and has multiple uses as mentioned above. It\'s conveniently located with quick access to Atlantic City and the mainland. If you or anyone you know is looking for great space and an affordable building, call NOW to schedule your private showing.

Exterior Frame/Wood

OutsideFeatures Sign

PROPERTY DETAILS ures ParkingGarage 6 to 10 Spaces Off Street Paved

Basement Crawl Space Heating Gas-Natural Cooling Central Multi-Zoned

Set for Patricia (Trish) Spengler Public ger Realty Inc 3160 Asbury Avenue, Ocean City Call: 609-399-0076 Email to: pjs@bergerrealty.com InteriorFeatures Handicap Features Restroom Security System Smoke/Fire Alarm Storage