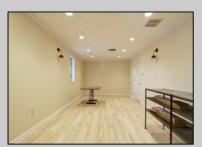

## COMMENTS

HURRY! This 4,000 Sq. Ft. office building is a perfect location for a law firm, accountants, engineers, doctors, health care, chiropractor, etc. The 1st floor has 7 exam rooms, 2 bathrooms, lobby/ waiting area, 4-5 offices, a reception area, lots of storage, and 6-10 parking spaces in the back of the building. There is also plenty of parking in front of the building. The 2nd floor has 3 large offices, kitchen, conference room, bathroom and 2 storage areas. The building is massive and has multiple uses as mentioned above. It\'s conveniently located with quick access to Atlantic City and the mainland. If you or anyone you know is looking for great space and an affordable building, call NOW to schedule your private showing.